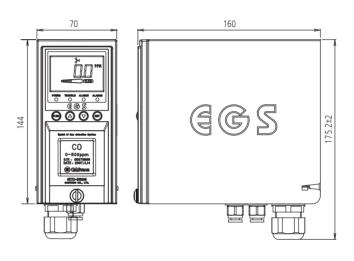

# DIMENSION (Unit : mm)

### **SPECIFICATION**

\* Specifications are subject to be changed without prior notice.

|                         | INTELLIGENT & SAMPLING TYPE VOC GAS DETECTOR                                           |
|-------------------------|----------------------------------------------------------------------------------------|
| Model                   | GTD-5000                                                                               |
| Measuring gas           | VOC gases(Benzene, Toluene, Xylene & etc)                                              |
| Measuring type          | Auto Sampling type                                                                     |
| Measuring method        | Photo-Ionization Detector(PID)                                                         |
| Measruing range         | 0 ~ 300ppm                                                                             |
| Response time           | < 5sec / 90% scale                                                                     |
| Accuracy                | ±3% / Full scale                                                                       |
| Parameter control       | Front switch (calibration, maintenance, alarm setting)                                 |
| Operation mode display  | 4-LED (Power, 2-stage alarm, 1-trouble)                                                |
| Measuring value display | LCD Display(4-Digit)                                                                   |
| Alarm signal output     | 2A@30VDC, 0.5A@125VAC (resistive load) / 3-SPST relay contact(2stage alarm, 1 trouble) |
| Output signal           | 4 - 20mA DC RS-485 Modbus(Option) / PoE(Power over Ethernet)(Option)                   |
| Sampling method         | Diaphragm Pump                                                                         |
| Sampling line           | OD 1/4" (Standard)                                                                     |
| Flow rate               | 0 ~ 1000 ml/min max                                                                    |
| Conduit connection      | Cable gland(PG-16)                                                                     |
| Mounting type           | Wall mount                                                                             |
| Operating temperature   | -10℃ ~ +60 ℃                                                                           |
| Operating humidity      | 5 to 99% RH (Non-condensing)                                                           |
| Material                | Front(Poly carbonate), Sides(Steel)                                                    |
| Dimensions              | Standard type : 70(W) ×144(H) × 160(D) mm                                              |
| Weight                  | Standard type : 2.5kg                                                                  |
| NOTE 1                  | DC 24V should be supplied if you want to use Pyrolyzer in case of using PoE power      |
|                         | CERTIFICATION                                                                          |