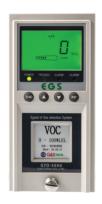

### GTD-5000 Intelligent & Sampling Type VOC Gas Detector

| Fast response of VOC gas leakage with a high efficient pump inside | Self diagnosis function with built-in Microprocessor | Easy replacement with a cartridge type sensor | Digital flow sensor to maintain regular flow rate | Low concentration VOC gas detection by PID sensor | Stable quality and proved detection principle for service life | Fine LCD display for showing various information | 4-digit digital gas concentration display | 4-20mA (Current source or Sink) output signal | Easy configuration of monitoring by RS-485 Modbus or PoE | 2-stage alarm, 1-trouble display and relay contact output | 3-wire connection for signal & power | Calibration and maintenance by one-man